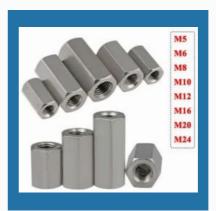

#### **HEX NUT**

Special Hex Nuts

M24 Coupling Hex Long Nut

Hex Weld Nut M6 To M10

Heavy Nut

#### **SPECIAL HEX NUTS**

High Tensile 2H Nut

Hexagonal Nut Bolt

Hex Coupling Nut

Hex Coupling Nut

2H Nuts with B-7 Studs

2H Nuts with Studs

B7 Stud Bolts

Alloy Steel Nuts

Round Bush Nut

Hot Dip Galvanized Nuts

Hex Long Nuts